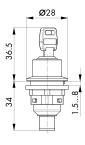

SHORTRON® connect Series:

Ø 22.3 mm Panel cut-out: 33.7 mm Mounting depth:

Protection class: II (protective insulation) Degree of protection: IP65 (in the front);

IP65 / IP67 (on the rear with plugged-in M12

connector)

Switching function: maintained action Travel: 2.3 mm (pushbutton)

Illumination: no With labelling option: no Contact equipment: 1 NO

Connection type: 4-pole M12 connector (integrated), A coded