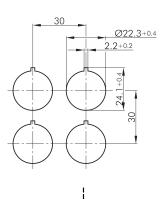

SHORTRON® connect Series:

Ø 22.3 mm Panel cut-out: 33.7 mm Mounting depth:

Protection class: II (protective insulation) Degree of protection: IP65 (in the front);

IP65 / IP67 (on the rear with plugged-in M12