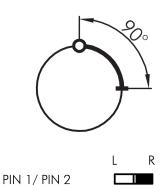

2 0 1

PIN 1

PIN 2

0 1 2

I= Switching postition >= Spring return O= Key removable position

with integrated 4-pole M12 connector, A coded Description:

including two keys other lock types on request

Category: Key switches (momentary/maintained)