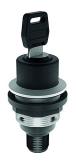

2 0 1

PIN 1

PIN 2

0 1 2

I= Switching postition >= Spring return O= Key removable position

with integrated 4-pole M12 connector, A coded Description:

including two keys other lock types on request

Category: Key switches (momentary/maintained)